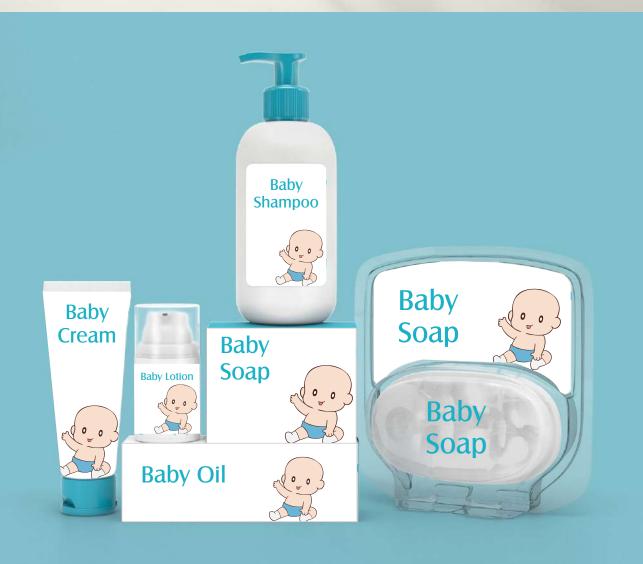

|    |                     | Bala           |  |
|----|---------------------|----------------|--|
| 15 | BABY LOTION         | Yashtimadhu    |  |
|    |                     | Guduchi        |  |
|    |                     | Jaitun         |  |
|    |                     | Vatada         |  |
|    | BABY CREAM          | Bala           |  |
| 16 |                     | Yashtimadhu    |  |
|    |                     | Guduchi        |  |
|    |                     | Jaitun         |  |
|    |                     | Chanaka        |  |
|    |                     | Japakusuma     |  |
| 17 | BABY SHAMPOO        | Shali          |  |
| 17 | DADI SHAWII OO      | Khas-Khas      |  |
|    |                     | Aqua           |  |
|    |                     | Sunflower Oil  |  |
|    |                     | Aloe           |  |
|    |                     | Coconut        |  |
|    |                     | Wheat Germ Oil |  |
|    | MOISTURIZING LOTION | Almond Oil     |  |
|    |                     | Haldi          |  |
| 10 |                     | Kheera         |  |
| 18 |                     | Manjishtha     |  |
|    |                     | Kesar          |  |
|    |                     | Glycerine      |  |
|    |                     | Shea Butter    |  |
|    |                     | Rose Water     |  |
|    |                     | Soya Peptide   |  |
| 19 | FACE WASH           | Neem           |  |
|    |                     | Tulsi          |  |
|    |                     |                |  |
|    |                     | Orange Peel    |  |
|    |                     | Ghritkumari    |  |